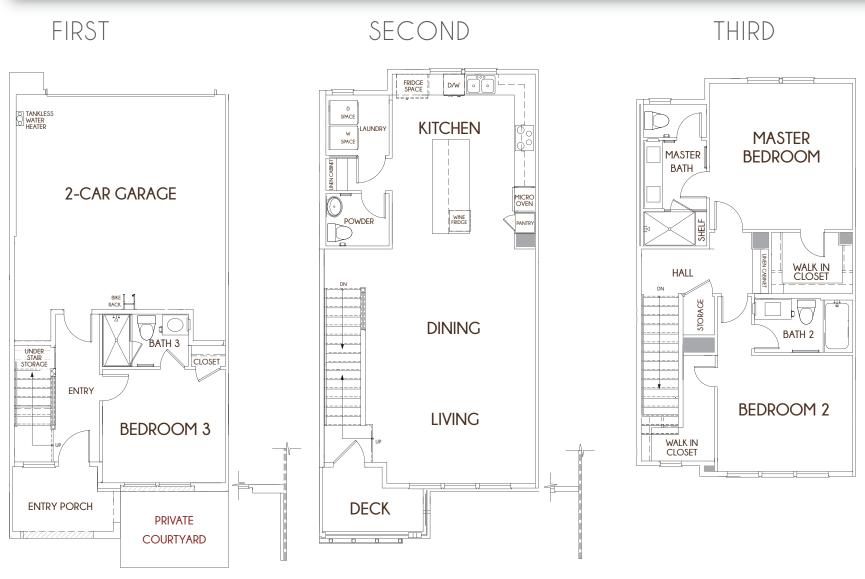

## PLAN B • 3 BEDROOMS - 3.5 BATHS • 1,860 SQ. FT. APPROX.

+ PRIVATE COURTYARD

仓

I₅F FLR LOT 11 CORNER VARIATION

SummerHill Homes reserves the right to alter plans, specifications, features, prices, and other information described in this brochure without notice or obligation. All renderings are artist's conception. All dimensions and sizes are approximate and may vary. Not to scale. Locations, distances, and layouts are subject to change. Ask the Community Sales Team for details. All information contained in this brochure is qualified in its entirety by the Seller's Information Statement, which is incorporated herein by this reference. BRE# 01301389 5/19