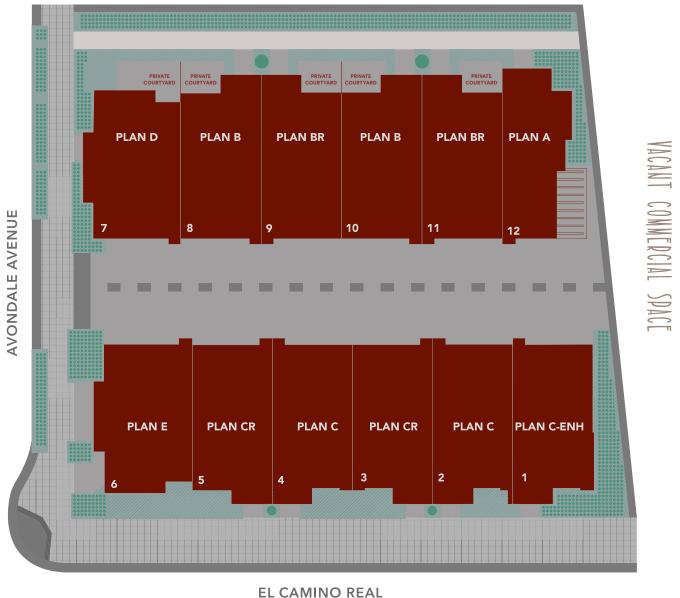

WELCOME TO THE TOWNS AT AVONDALE

The Towns at Avondale will offer: 12 TOWNHOMES 3 BEDROOMS • 2.5-3.5 BATHS SIDE BY SIDE 2 CAR GARAGE IN APPROXIMATELY 1,638-1,973 SQ. FT. ONE 2 BEDROOM - 2 BATH - 1 CAR GARAGE +1 CARPORT

DOWNSTAIRS BEDROOM • DECKS • PRIVATE COURTYARDS PER PLAN

合