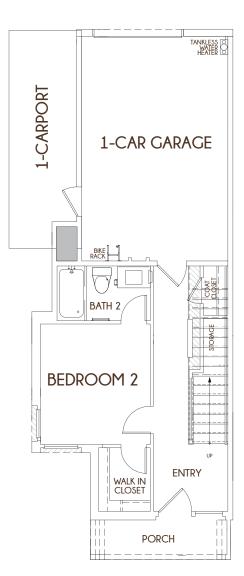

#### PLAN A • 2 BEDROOMS + LOFT - 2.5 BATHS • 1,638 SQ. FT. APPROX.

仓

SummerHill Homes reserves the right to alter plans, specifications, features, prices, and other information described in this brochure without notice or obligation. All renderings are artist's conception. All dimensions and sizes are approximate and may vary. Not to scale. Locations, distances, and layouts are subject to change. Ask the Community Sales Team for details. All information contained in this brochure is qualified in its entirety by the Seller's Information Statement, which is incorporated herein by this reference. BRE# 01301389 5/19