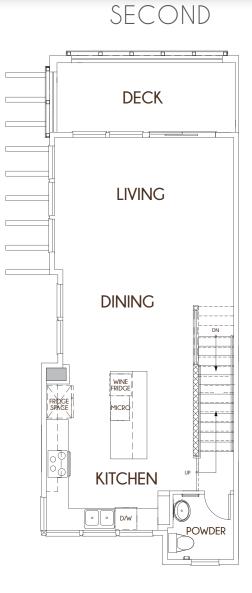

#### PLAN A • 2 BEDROOMS + LOFT - 2.5 BATHS • 1,638 SQ. FT. APPROX.

仓

SummerHill Homes reserves the right to alter plans, specifications, features, prices, and other information described in this brochure without notice or obligation. All renderings are artist's conception. All dimensions and sizes are approximate and may vary. Not to scale. Locations, distances, and layouts are subject to change. Ask the Community Sales Team for details. All information contained in this brochure is qualified in its entirety by the Seller's Information Statement, which is incorporated herein by this reference. BRE# 01301389 5/19