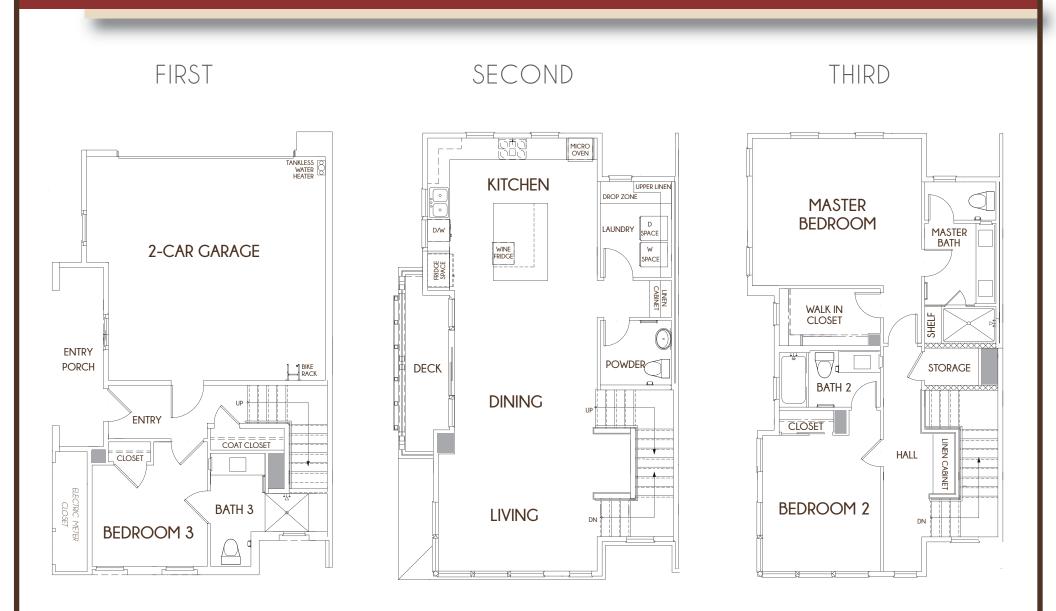

### PLAN E • 3 BEDROOMS - 3.5 BATHS • 1,997 SQ. FT. APPROX.

SummerHill Homes reserves the right to alter plans, specifications, features, prices, and other information described in this brochure without notice or obligation. All renderings are artist's conception. All dimensions and sizes are approximate and may vary. Not to scale. Locations, distances, and layouts are subject to change. Ask the Community Sales Team for details. All information contained in this brochure is qualified in its entirety by the Seller's Information Statement, which is incorporated herein by this reference. BRE# 01301389 5/19