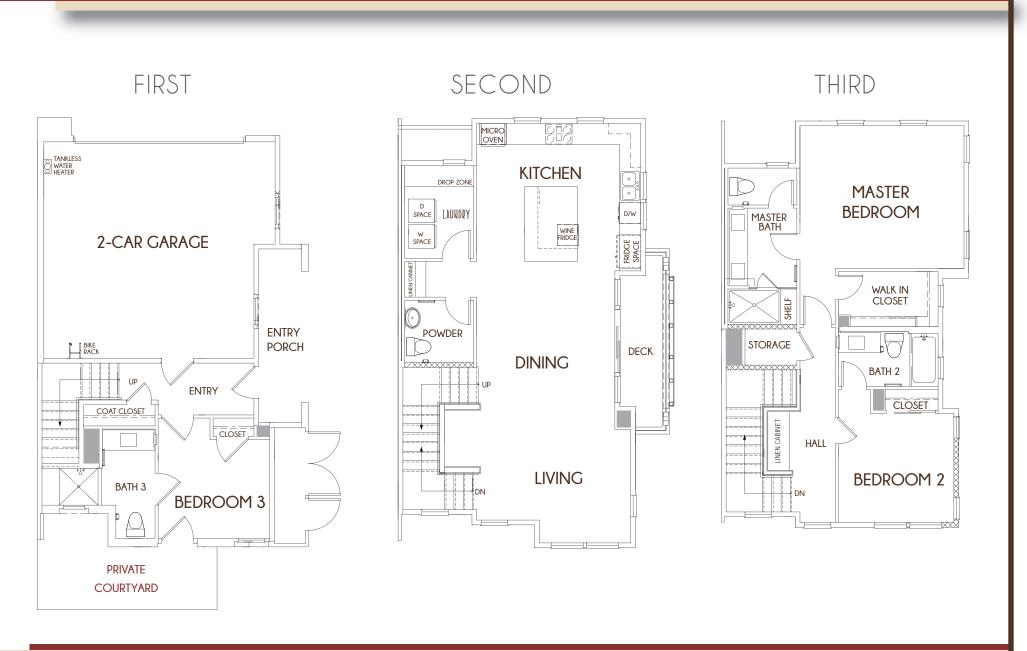

# PLAN D • 3 BEDROOMS - 3.5 BATHS • 1,951 SQ. FT. APPROX. YARD

+ PRIVATE COURTYARD

仓

SummerHill Homes reserves the right to alter plans, specifications, features, prices, and other information described in this brochure without notice or obligation. All renderings are artist's conception. All dimensions and sizes are approximate and may vary. Not to scale. Locations, distances, and layouts are subject to change. Ask the Community Sales Team for details. All information contained in this brochure is qualified in its entirety by the Seller's Information Statement, which is incorporated herein by this reference. BRE# 01301389 5/19