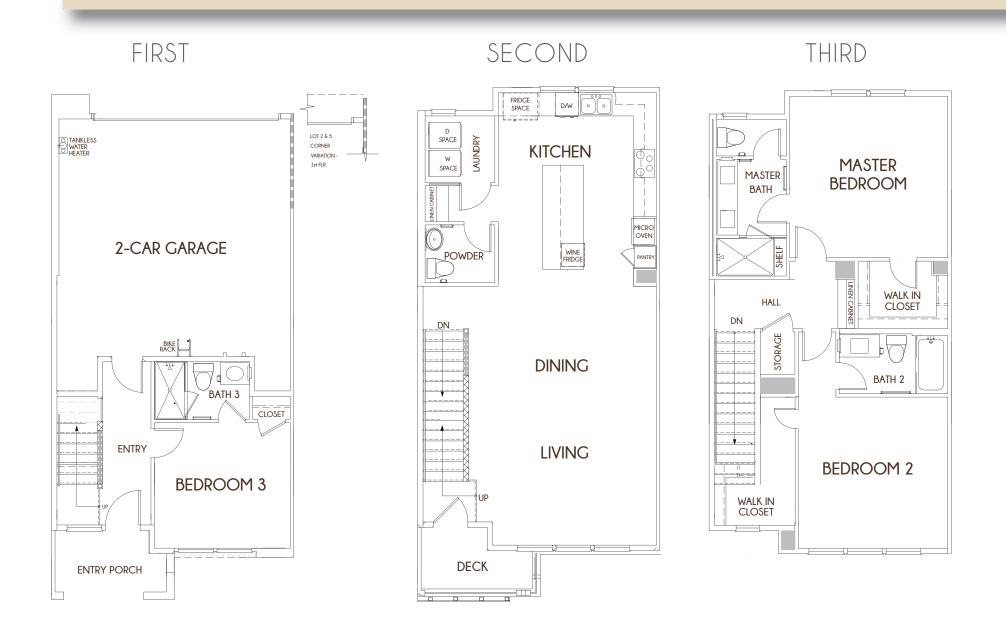

## PLAN B • 3 BEDROOMS - 3.5 BATHS • 1,860 SQ. FT. APPROX.

+ PRIVATE COURTYARD

仓

I₅F FLR LOT 11 CORNER VARIATION

SummerHill Homes reserves the right to alter plans, specifications, features, prices, and other information described in this brochure without notice or obligation. All renderings are artist's conception. All dimensions and sizes are approximate and may vary. Not to scale. Locations, distances, and layouts are subject to change. Ask the Community Sales Team for details. All information contained in this brochure is qualified in its entirety by the Seller's Information Statement, which is incorporated herein by this reference. BRE# 01301389 5/19