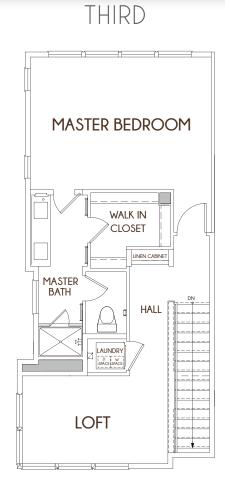

#### PLAN A • 2 BEDROOMS + LOFT - 2.5 BATHS • 1,638 SQ. FT. APPROX.

仓

SummerHill Homes reserves the right to alter plans, specifications, features, prices, and other information described in this brochure without notice or obligation. All renderings are artist's conception. All dimensions and sizes are approximate and may vary. Not to scale. Locations, distances, and layouts are subject to change. Ask the Community Sales Team for details. All information contained in this brochure is qualified in its entirety by the Seller's Information Statement, which is incorporated herein by this reference. BRE# 01301389 5/19